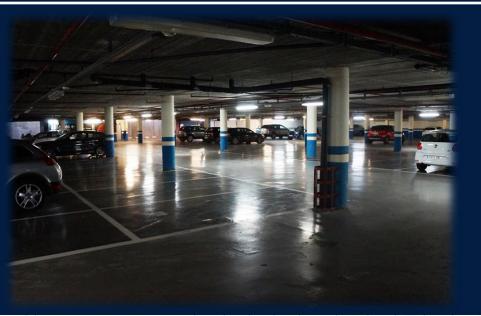

#### PARKING (underground)

Parking facilities Underground parking 200 spaces Possibility of placing a CAR WASH Mechanic's workshop