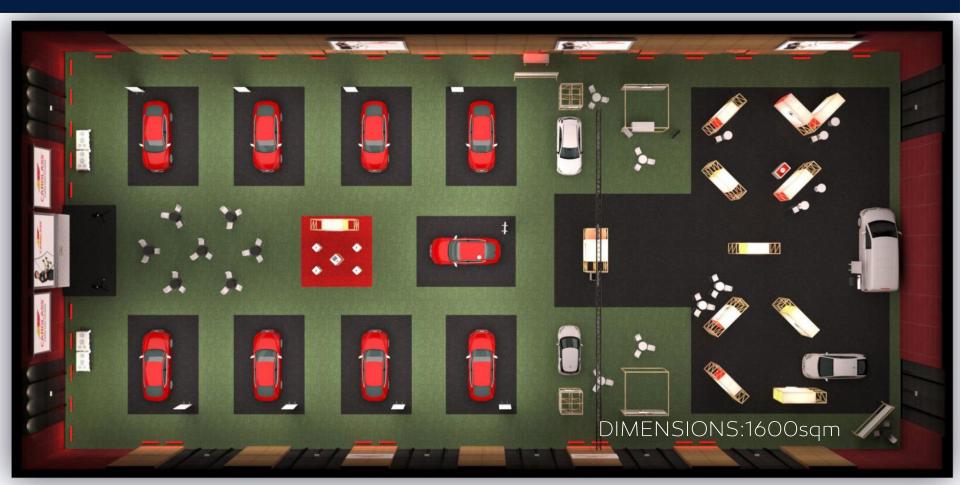

#### Cosmos rooms:

Júpiter, Mercurio, Neptuno and Urano DIMENSIONS:1600sqm

**Cosmos rooms:** Júpiter, Mercurio, Neptuno and Urano <u>DIMENSI</u>ONS:1600sqm

Cosmos rooms: Júpiter, Mercurio, Neptuno and Urano