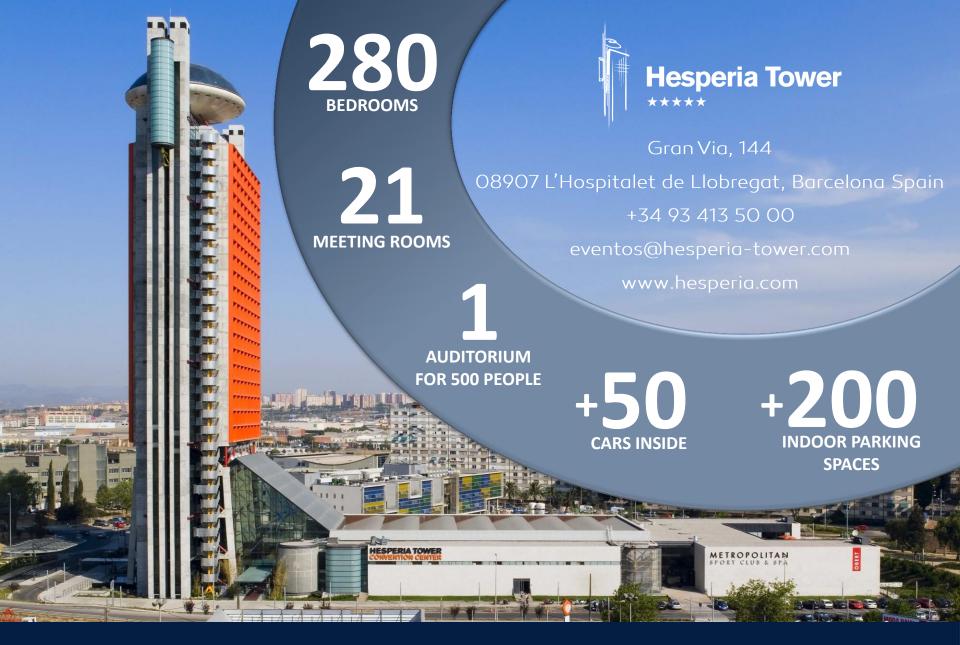

Your Cars, Our Spaces

Hesperia hotels # resorts

#### Cosmos rooms:

Júpiter, Mercurio, Neptuno and Urano Rooms located at the ground floor, with natural day light, no columns and for up to 16 cars each



and a second second second as the second second

#### Cosmos rooms:

Júpiter, Mercurio, Neptuno and Urano DIMENSIONS:1600sqm

**Cosmos rooms:** Júpiter, Mercurio, Neptuno and Urano <u>DIMENSI</u>ONS:1600sqm

Cosmos rooms: Júpiter, Mercurio, Neptuno and Urano

# DIMENSIONS: 400sqm/eacl Hesperia Tower Hesperia Tower Cosmos rooms: Hesperia Tower Hesperia Tower Júpiter, Mercurio, Neptuno and Urano

Hesperia Tower

Hesperia Tower

VANNYA MA

Cosmos rooms: Jupiter, Mercurio, Neptuno and Urano DIMENSIONS: 400sqm each



#### **Cosmos rooms:** Jupiter, Mercurio, Neptuno and Urano DIMENSIONS: