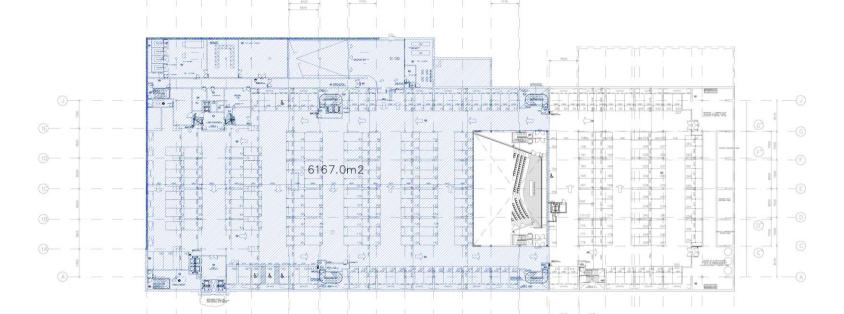

#### Cosmos rooms:

Júpiter, Mercurio, Neptuno and Urano DIMENSIONS:1600sqm

**Cosmos rooms:** Júpiter, Mercurio, Neptuno and Urano <u>DIMENSI</u>ONS:1600sqm

Cosmos rooms: Júpiter, Mercurio, Neptuno and Urano

# DIMENSIONS: 400sqm/eacl Hesperia Tower Hesperia Tower Cosmos rooms: Hesperia Tower Hesperia Tower Júpiter, Mercurio, Neptuno and Urano

Hesperia Tower

Hesperia Tower

VANNYA MA

Cosmos rooms: Jupiter, Mercurio, Neptuno and Urano DIMENSIONS: 400sqm each

#### **Cosmos rooms:** Jupiter, Mercurio, Neptuno and Urano DIMENSIONS: 400sqm each