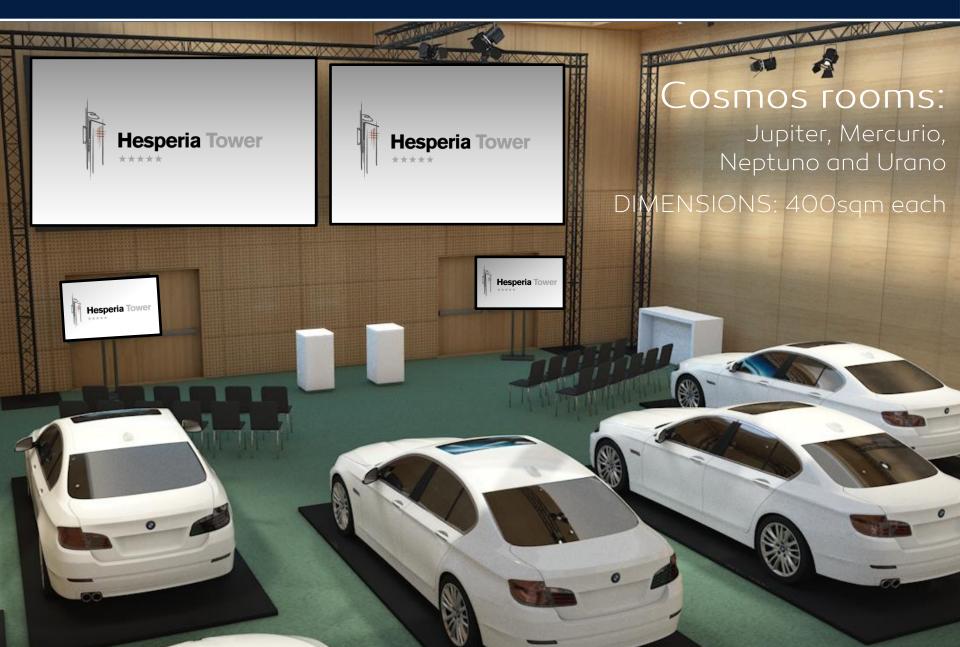

# DIMENSIONS: 400sqm/eacl Hesperia Tower Hesperia Tower Cosmos rooms: Hesperia Tower Hesperia Tower Júpiter, Mercurio, Neptuno and Urano

Hesperia Tower

Hesperia Tower

VANNYA MA

Cosmos rooms: Jupiter, Mercurio, Neptuno and Urano DIMENSIONS: 400sqm each

#### **Cosmos rooms:** Jupiter, Mercurio, Neptuno and Urano DIMENSIONS: 400sqm each