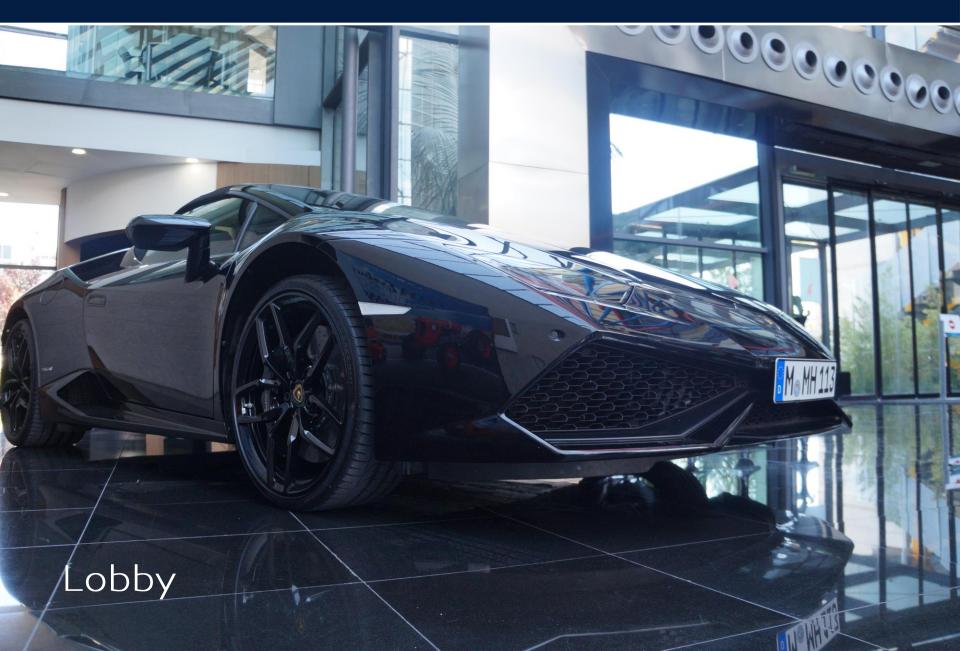

#### Lobby

Dimensions: 3,5m (long) x 5,0m (width)

2 different spaces for up to 1 car each, located at the lobby, next to the entrances of the Convention Center

Verilo A tract