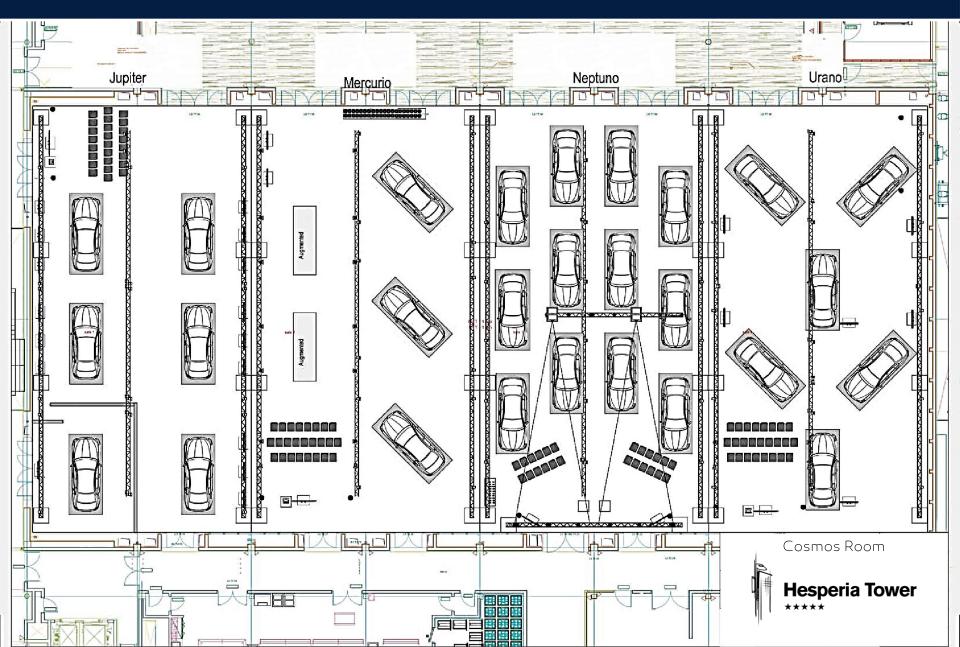

#### Cosmos rooms:

Júpiter, Mercurio, Neptuno and Urano Rooms located at the ground floor, with natural day light, no columns and for up to 16 cars each

and a second second second as the second second