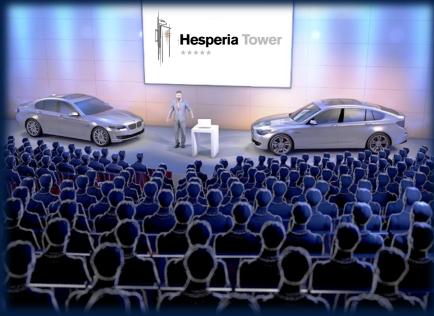

#### Auditorium

Auditorium for up to 500 people. Stage of 70sqm for up to 2 cars. Direct access from parking to the stage for cars.