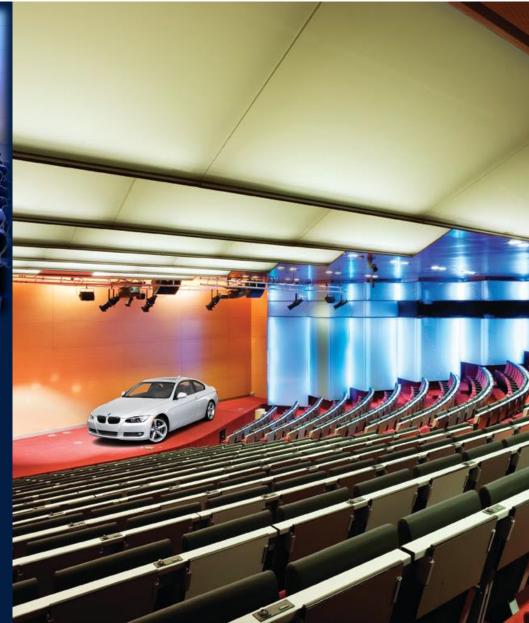

#### Auditorium

Auditorium for up to 500 people. Stage of 70sqm for up to 2 cars. Direct access from parking to the stage for cars.