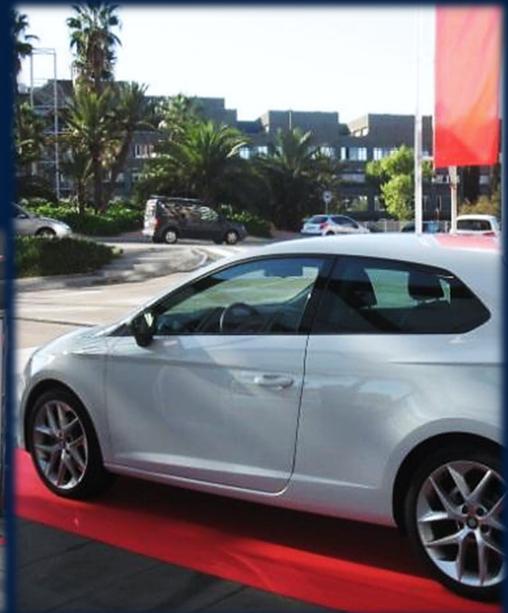

#### Lobby

Dimensions: 3,5m (long) x 5,0m (width)

2 different spaces for up to 1 car each, located at the lobby, next to the entrances of the Convention Center

Verilo A tract