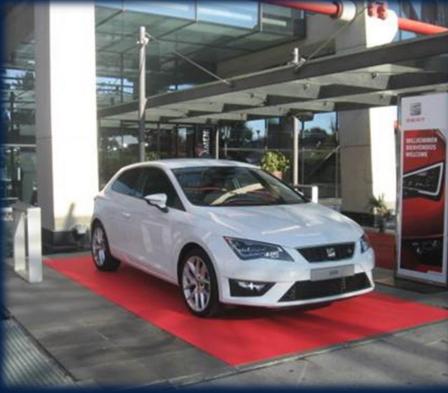

#### Hotel Entrance

Dimensions 5,70m (long) x 4,20m (width)

Space for up to 1 car located next to the main entrance of the hotel